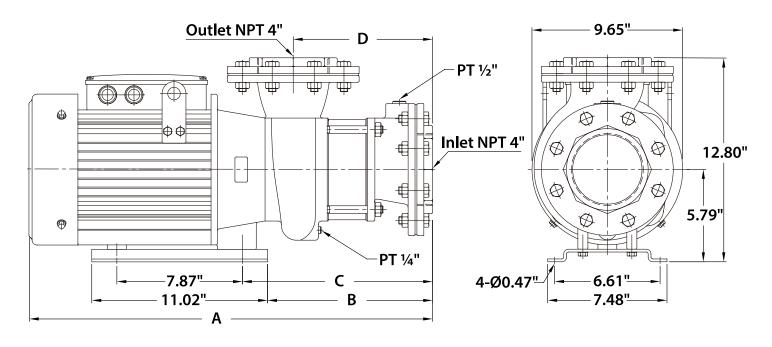

## **DIMENSIONS — WEIGHTS**

| Model        | A<br>(inches) | <b>B</b><br>(inches) | C<br>(inches) | <b>D</b><br>(inches) | Weight<br>(pounds) |
|--------------|---------------|----------------------|---------------|----------------------|--------------------|
| GTPH50T2.5KF | 22.93         | 7.99                 | 9.57          | 6.38                 | 122.4              |
| GTPH50T4KF   | 27.26         | 10.35                | 11.93         | 8.74                 | 171.0              |
| GTPH50T5KF   | 29.23         | 10.35                | 11.93         | 8.74                 | 191.8              |