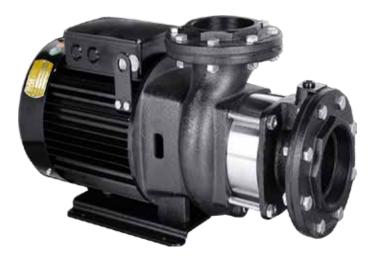

# **Stainless Steel Horizontal Pumps**

**RAE's GTPH** Series horizontal end suction multistage pumps are intended for industrial use to carry clean water and fluids without abrasives.

Reliable, quiet, and compact, these non-self-priming pumps feature a coupling connection between the pump shaft and motor shaft.

Stainless steel construction of all parts in contact with pumped fluid ensures corrosion free operation.

All stainless construction is available as an option; consult factory for more information.