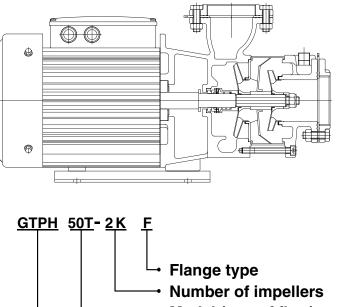

### MOTOR

Nominal speed: 3500 rpm at 60 Hz Standard voltage: 3 phase; 230V/460V Protection class: IP54 Insulation class: F

Model (rate of flow)

#### Series