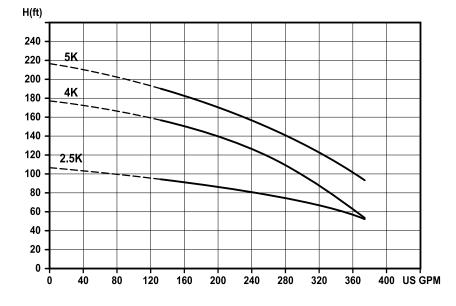

### **OPERATING LIMITS**

Ambient temperature: Max 104°F Liquid temperature range: 32°F to 194°F Flow: 130 gpm to 380 gpm Head: 40' to 190' Operating pressure: Max 142 psi Inlet pressure: Max 85 psi

### **PERFORMANCE CURVES**

| Model        | Amps |      | Power |  |
|--------------|------|------|-------|--|
|              | 230V | 460V | (hp)  |  |
| GTPH50T2.5KF | 23.3 | 14.8 | 7.5   |  |
| GTPH50T4KF   | 32.2 | 21.7 | 10.0  |  |
| GTPH50T5KF   | 42.6 | 26.3 | 15.0  |  |